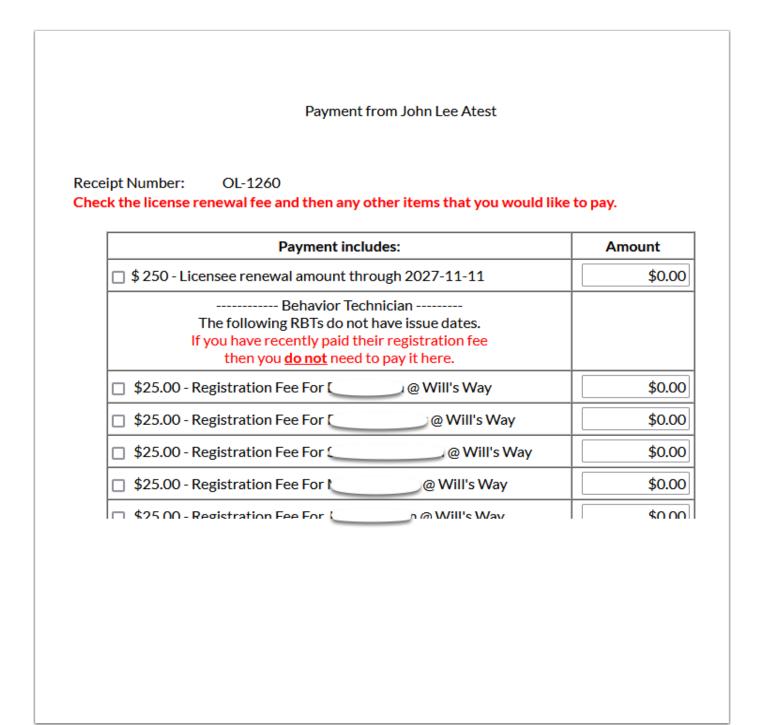

## **Renewal - Step 4 - Shopping Cart**

In the shopping cart you will check the box next to your license renewal amount. If you have any RBT registration fees that haven't been paid, you will also be given the option to pay those fees along with your license fee.