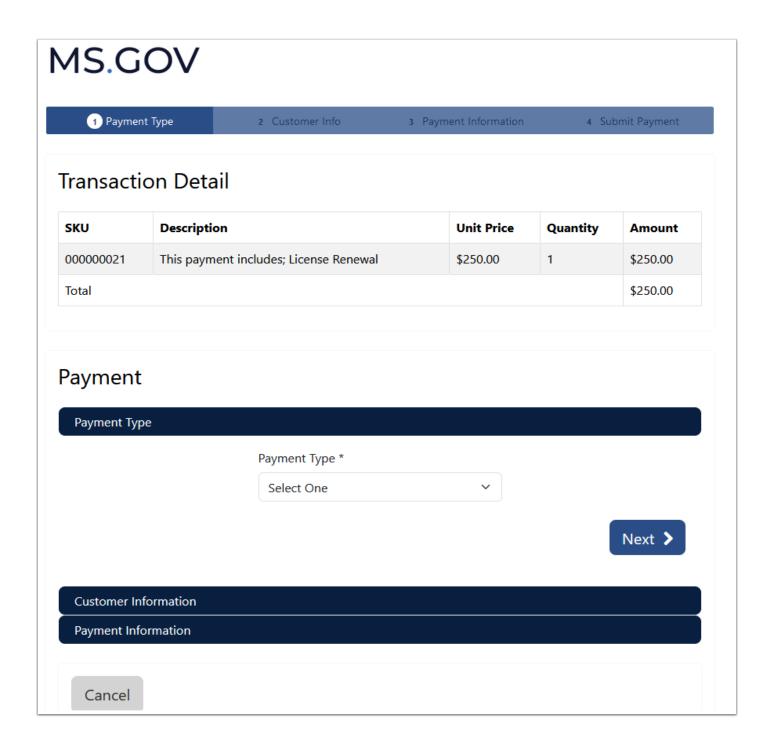

### Renewal - Step 6 - Payment System

Fill out the information below to make your payment by Credit Card or Debit Card or Electronic Check.

Then you will be returned to the MSAB site to print your receipt.