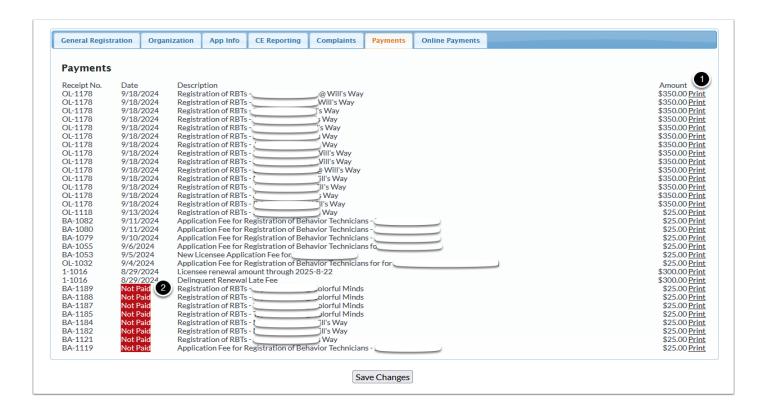

#### Main Screen - Tabs - Payments

This tab will list all the online payments or payments by check you have made.

- 1. You can print a receipt for these payments from this screen
- 2. If a payment is marked Not Paid, that indicates you prepared an RBT registration form and indicated you were going to mail in a check and the check has not been received.