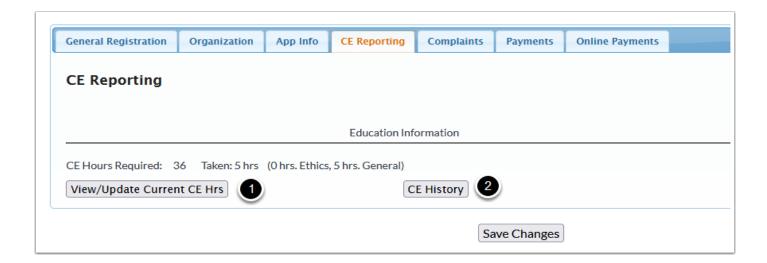

#### Main Screen - Tabs - CE Reporting

Use the CE Reporting tab to post your CE courses. This screen gives you an overview of how many hours are required for your next renewal and how many you have reported as taken. It also shows the type of hours reported.

- Use the View/Update Current CE Hrs to report the courses you've taken for your upcoming renewal
- 2. Use the CE History to see a list of all the courses you've reported. NOTE: This will not include courses you took prior to using this profile.