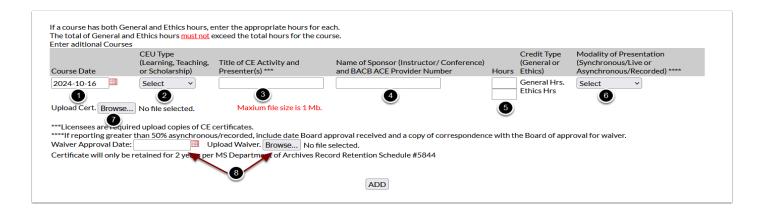

#### Renewal - CE Reporting - Adding Courses

At the bottom of the CE screen is the form to post new courses.

- 1. Date Course was taken
- 2. CEU Type
- 3. Title and Presenter(s)
- 4. Sponsor
- 5. Hours (General and/or Ethics)
- 6. Modality
- 7. Certificate must be uploaded
- 8. If Modality is Asynchronous then the waiver date and document must be provided.