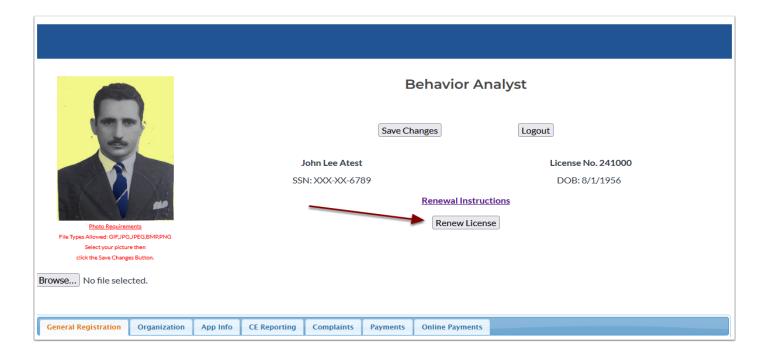

#### Main Screen - Top

When login is completed, the main screen will be displayed. At the top of the main screen is your basic information.

- 1 Picture
- 2. Name
- 3. License No.
- 4. Row of tabs

To add your picture simply click the Browse button, select the image (must be .jpg or .gif or .png) from your computer and click save changes. If any of the required data hasn't been provided, you will receive a popup telling you the items that are needed.

## Renewal - Step 2

Once all the requirements have been met the "Renew License" button will be displayed. Click the "Renew License" button to be taken to the renewal form.