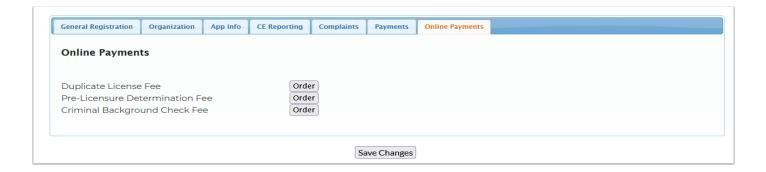

#### Main Screen - Tabs - Online Payments

This screen shows items that you can order and pay for online.