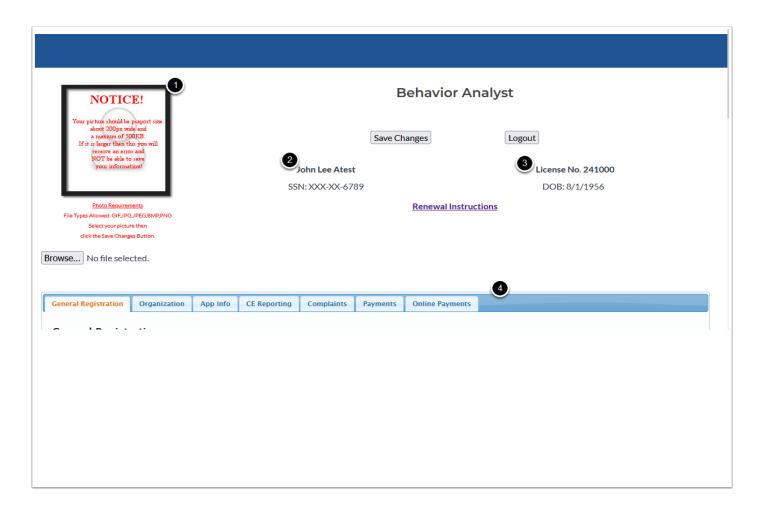

#### Main Screen - Top

When login is completed, the main screen will be displayed. At the top of the main screen is your basic information.

- 1 Picture
- 2. Name
- 3. License No.
- 4. Row of tabs

To add your picture simply click the Browse button, select the image (must be .jpg or .gif or .png) from your computer and click save changes. If any of the required data hasn't been provided, you will receive a popup telling you the items that are needed.