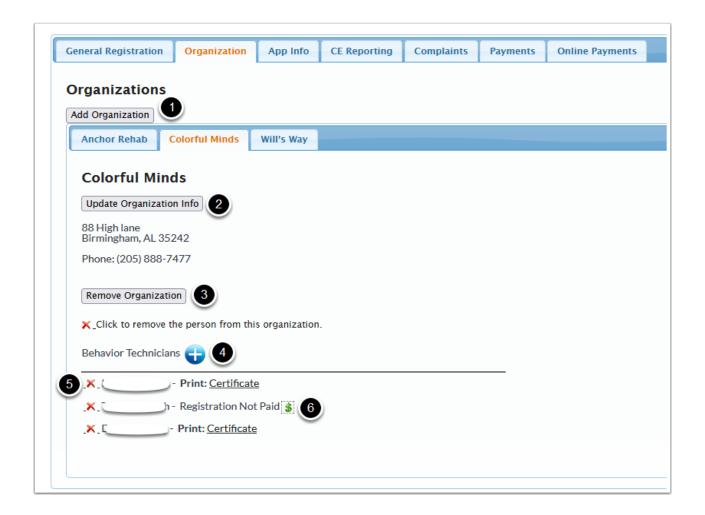

#### Main Screen - Tabs - Organization

The Organization tab shows each organization that you work in. It also list the RBTs that work for you at the specific organization.

#### You can:

- 1. Add a new organization to your profile
- 2. Update the information about an organization
- 3. Remove an organization from your profile
- 4. Add a Behavior Technician
- 5. Remove Behavior Technician
- 6. If the registration fee has not been paid, you can pay it online by clicking the green dollar sign.

NOTE: Adding a new RBT or removing an existing RBT produces the appropriate forms required by the board.

When adding a new RBT, you are also taken to the shopping cart to pay the registration fee.