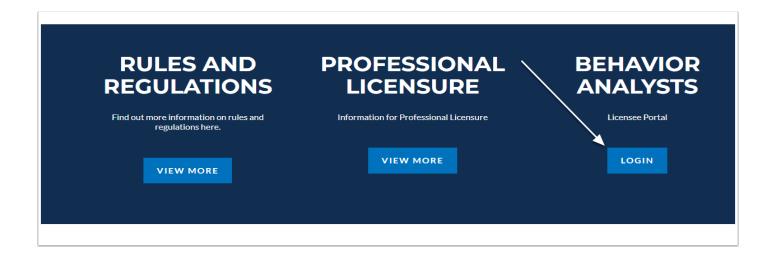

#### **Licensee Portal**

The link to the licensee portal is on the home page just below the welcome paragraph. <a href="https://www.msautismboard.ms.gov">https://www.msautismboard.ms.gov</a>
Click the LOGIN link to go to the login screen

# **Analyst Login**

If you are a Licensed Behavior Analysts or Licensed Assistant Behavior Analysts you can login to your profile and make updates to your information. You can also renew your license online through this profile.