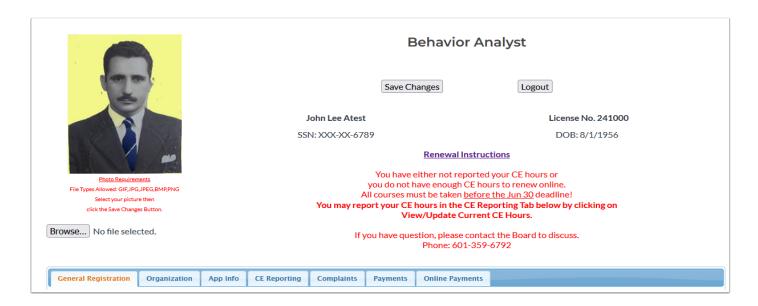

#### Main Screen - Top

When login is completed, the main screen will be displayed. At the top of the main screen is your basic information.

- 1 Picture
- 2. Name
- 3. License No.
- 4. Row of tabs

To add your picture simply click the Browse button, select the image (must be .jpg or .gif or .png) from your computer and click save changes. If any of the required data hasn't been provided, you will receive a popup telling you the items that are needed.