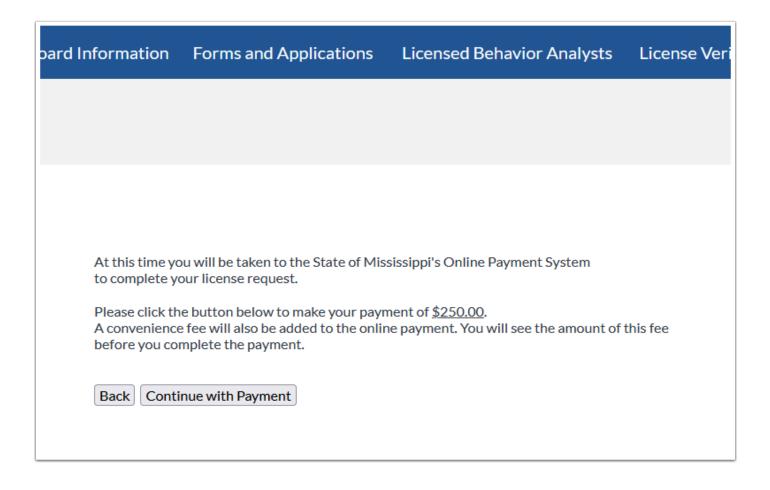

#### Renewal - Step 5 - Online Payment

ONce you've completed the shopping cart, you will see the screen below that is notifying you about being taken to the Online Payment System