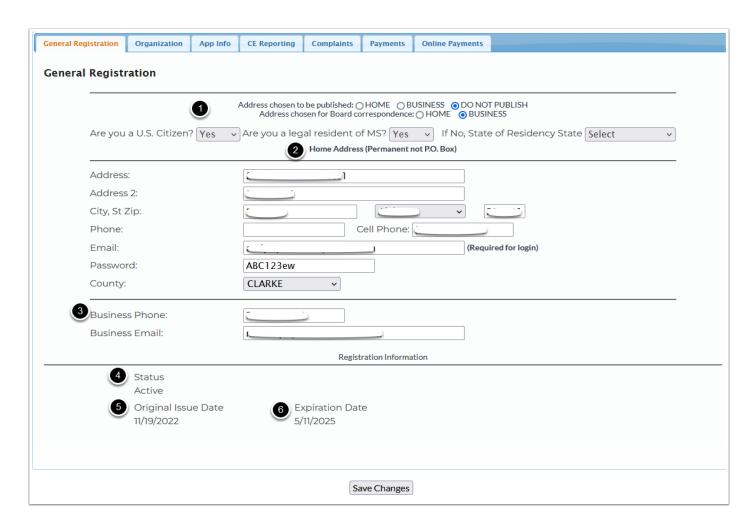

## Main Screen - Tabs - General Registration

The first tab shows General Registration information:

- 1. Contact preferences
- 2. Home address
- 3. Business contact information
- 4. Status
- 5. License Original Issue Date
- 6. Current Expiration Date