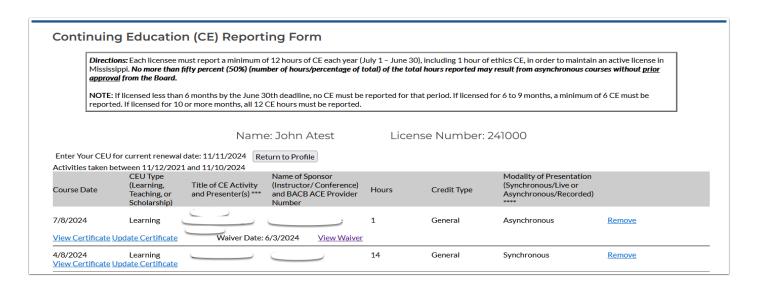

#### Renewal - CE Reporting - List

At the top of the CE reporting screen is a list of the courses you have reported for the current renewal period.

#### Renewal - CE Reporting - Adding Courses

At the bottom of the CE screen is the form to post new courses.

- 1. Date Course was taken
- 2. CEU Type
- 3. Title and Presenter(s)
- 4. Sponsor
- 5. Hours (General and/or Ethics)
- 6. Modality
- 7. Certificate must be uploaded
- 8. If Modality is Asynchronous then the waiver date and document must be provided.